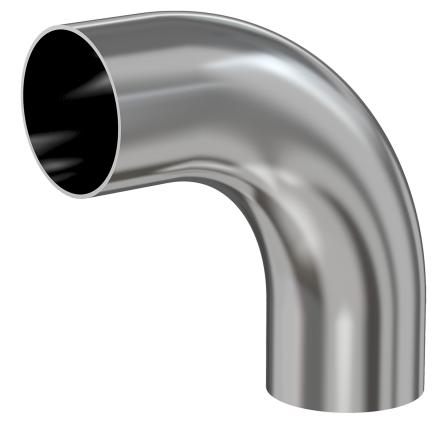

# Weld 90 degree radius elbow 2" OD 90 degree radius elbow, tumble finish, 316L SS

Part number: G-2WC-200-316L

## Weld 90 degree radius elbow

2" OD 90 degree radius elbow, tumble finish, 316L SS

- Use wled fittings and tubing to create unique pump line geometries
- Fittings with extended tangents ideal for orbital welders
- Contact us at 800-824-4166 to find out about Nor-Cal's custom weldment offerings