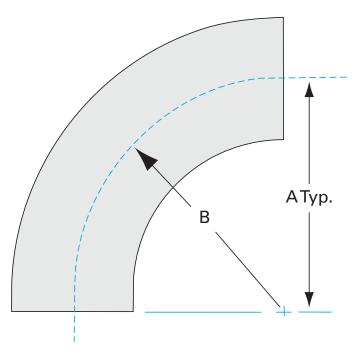

Similar Image

| Dimensions<br>(in inches) |        |
|---------------------------|--------|
| Dim A                     | 3.00"  |
| Dim B                     | 3.00"  |
| Dim C                     | 0.065" |

#### G-2WC-200-316L

| Parameters        | Specifications                      |
|-------------------|-------------------------------------|
| Tube OD           | 2"                                  |
| Elbow Type        | Radius 90 Degree                    |
| Material          | 316L stainless                      |
| Port Length       | 3.00"                               |
| Wall Thickness    | 0.065"                              |
| Finish            | Tumble                              |
| Vacuum Range      | 1 · 10 <sup>-13</sup> mbar to 1 bar |
| Temperature Range | -200 °C to 450 °C                   |
| Weight            | 0.54 lbs                            |